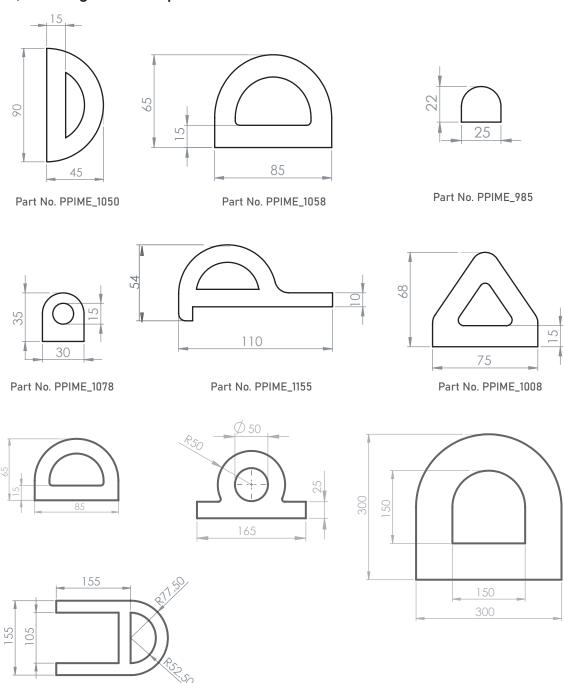

nds.

O ring Cord is supplied as a continious extruded cord and can be used to make custom sized O-ring whenstandard sizes are not suitable.



Nitrile, FKM, EPDM, Silicone cords from 1.00 mm to 25.00 mm in standard shore hardness's with large diameters available on request.

#### **Technical Properties (Summary)**

Material: Viton/FKM
Colour: Black
Density (specific gravity): 2.9 g/cm³

Shore Hardness:  $75 \pm 5$  Shore A Tensile Strength:  $7.5 \text{ N/mm}^2$ 

Elongation at Break: 180%
Min. Temperature: -30°C
Max. Temperature: 200°C
Compression set: 30%

We manufacture Nitrile and FKM O-ring cord, as well as other materials including EPDM, NR, and Silicone. We also supply Vulcanised O-rings.





# **Industrial and Manufacturing Extrusions**

#### Marine / Docking extrusion profiles



lengths, strips and custom shapes are available upon request



# **Industrial and Manufacturing Extrusions**

U channel / Capping extrusion profiles



lengths, strips and custom shapes are available upon request



# **Industrial and Manufacturing Extrusions**

### **Irrigation seals**





# **Industrial and Manufacturing Extrusions**





# **Industrial and Manufacturing Extrusions**

#### Tank bracket straps