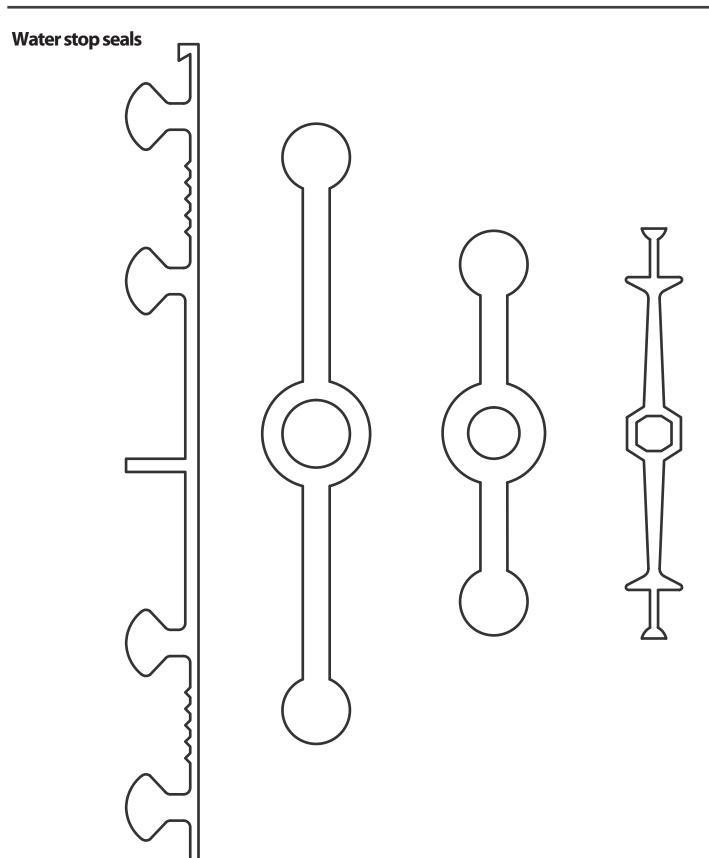

r: Black
Density (specific gravity): 2.9 g/cm³

Shore Hardness:  $75 \pm 5$  Shore A Tensile Strength:  $7.5 \text{ N/mm}^2$ 

Elongation at Break: 180%
Min. Temperature: -30°C
Max. Temperature: 200°C
Compression set: 30%

We manufacture Nitrile and FKM O-ring cord, as well as other materials including EPDM, NR, and Silicone. We also supply Vulcanised O-rings.





# **Industrial and Manufacturing Extrusions**

#### Marine / Docking extrusion profiles



lengths, strips and custom shapes are available upon request



# **Industrial and Manufacturing Extrusions**

U channel / Capping extrusion profiles



lengths, strips and custom shapes are available upon request



# **Industrial and Manufacturing Extrusions**

### **Irrigation seals**





# **Industrial and Manufacturing Extrusions**





# **Industrial and Manufacturing Extrusions**

#### Tank bracket straps