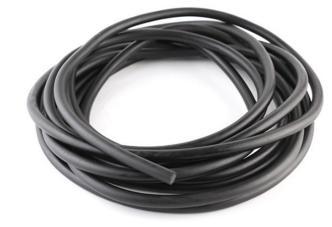

#### **O-ring Cord**

Fluorocarbon O-ring Cord, has excellent resistance to chemicals, oils and petroleum substances, which are under high exposure applications. This product provides a good temperature range of -100°C to +200°C; the high temperatures used in these conditions would not be able to be achieved by other compounds.

O ring Cord is supplied as a continious extruded cord and can be used to make custom sized O-ring whenstandard sizes are not suitable.

Nitrile, FKM, EPDM, Silicone cords from 1.00 mm to 25.00 mm in standard shore hardness's with large diameters available on request.

We manufacture Nitrile and FKM O-ring cord, as well as other materials including EPDM, NR, and Silicone. We also supply Vulcanised O-rings.