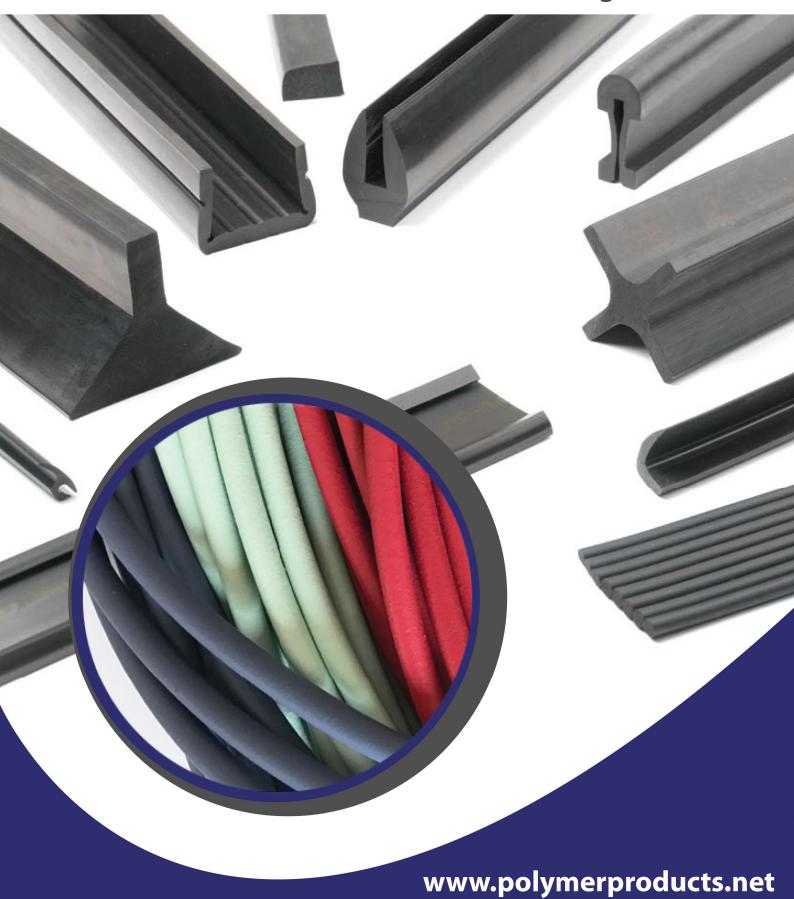

#### **Extrusions**

PPI provides you with rubber profiles as well as hollow rubber profiles with varying rigidity. We offer a rubber profile of various types, materials, hardness and dimensions. We can make a rubber profile of your choice depending on your specifications and a drawing or model.

#### Material Expertise and Diversity

PPI uses a custom blending facility that works with our factory to ensure that all materials, processes and procedures meet our customers' requirements and specifications. This enables us to provide high quality rubber extrusions at the right prices with speed and efficiency. Our R&D team focuses on working with the customer to fully understand the end-use application so that they can choose the best materials.

Hardness range from 35 to 90 Shore A

| Materials      | Standards |
|----------------|-----------|
| EPDM           | ASTM      |
| Neoprene       | SAE       |
| Nitrile        | JIS       |
| Silicone       | ISO       |
| Butyl          | Reach     |
| SBR            | FDA       |
| Natural rubber | RoHS      |
| Viton - FKM    |           |
| HNBR           |           |
| AEM            |           |

O ring Cord is supplied as a continious extruded cord and can be used to make custom sized O-ring whenstandard sizes are not suitable.

Nitrile, FKM, EPDM, Silicone cords from 1.00 mm to 25.00 mm in standard shore hardness's with large diameters available on request.

We manufacture Nitrile and FKM O-ring cord, as well as other materials including EPDM, NR, and Silicone. We also supply Vulcanised O-rings.